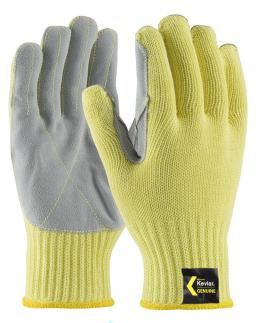

## **KEVLAR KNITTED GLOVES WITH PALM LEATHER**

## Feature:

- Kevlar<sup>®</sup> fiber shell provides high tensile strength relative to its weight, is inherently cut resistant and will not melt, ignite or conduct electricity
- Cowhide leather palm provides comfort, durability, excellent abrasion resistance, and breathability
- Knit wrist helps prevent dirt and debris from entering the glove
- Cotton color binding denotes sizing